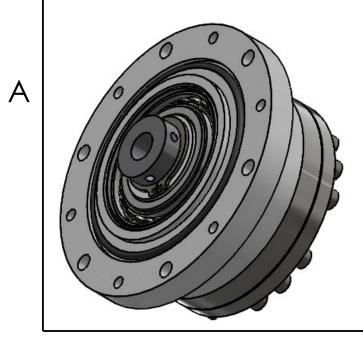

R

В

Ø

| UNITS: MILLIMETERS                                                                                                                                                                                     |    |          | CONIC SYSTEMS            |  |            |      |          |
|--------------------------------------------------------------------------------------------------------------------------------------------------------------------------------------------------------|----|----------|--------------------------|--|------------|------|----------|
| N BY                                                                                                                                                                                                   | SC | 4/8/2019 | LUINIL STSTEIVIS         |  |            |      |          |
|                                                                                                                                                                                                        |    |          | DESCRIPTION              |  |            |      |          |
|                                                                                                                                                                                                        |    |          | CSF CR1 SIZE 17 GEARHEAD |  |            |      |          |
| PRIETARY AND CONFIDENTIAL<br>ORMATION CONTAINED IN THIS<br>NG IS THE SOLE PROPERTY OF<br>SYSTEMS, INC. ANY<br>DUCTION IN PART OR AS A<br>WITHOUT THE WRITTEN<br>SION OF CONIC SYSTEMS, INC.<br>HBITED. |    |          | size<br><b>B</b>         |  |            |      | REV      |
|                                                                                                                                                                                                        |    |          | SCALE: 5:4               |  | WEIGHT: GR | SHEE | T 2 OF 2 |
|                                                                                                                                                                                                        |    |          |                          |  |            |      |          |