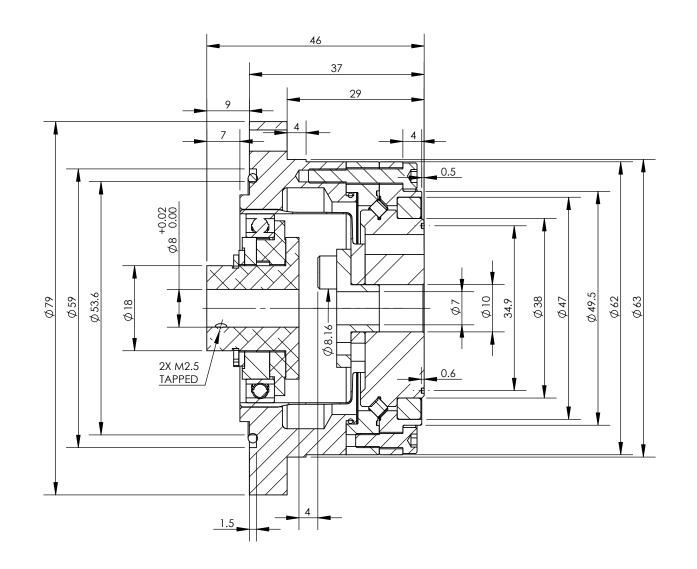

R

В

Ø

| UNITS: MILLIMETERS                                                                                                                                                                                     |    |          | CONIC SYSTEMS            |  |            |      |          |
|--------------------------------------------------------------------------------------------------------------------------------------------------------------------------------------------------------|----|----------|--------------------------|--|------------|------|----------|
| N BY                                                                                                                                                                                                   | SC | 4/8/2019 | LUINIL STSTEIVIS         |  |            |      |          |
|                                                                                                                                                                                                        |    |          | DESCRIPTION              |  |            |      |          |
|                                                                                                                                                                                                        |    |          | CSF CR1 SIZE 17 GEARHEAD |  |            |      |          |
| PRIETARY AND CONFIDENTIAL<br>ORMATION CONTAINED IN THIS<br>NG IS THE SOLE PROPERTY OF<br>SYSTEMS, INC. ANY<br>DUCTION IN PART OR AS A<br>WITHOUT THE WRITTEN<br>SION OF CONIC SYSTEMS, INC.<br>HBITED. |    |          | size<br><b>B</b>         |  |            |      | REV      |
|                                                                                                                                                                                                        |    |          | SCALE: 5:4               |  | WEIGHT: GR | SHEE | T 2 OF 2 |
|                                                                                                                                                                                                        |    |          |                          |  |            |      |          |