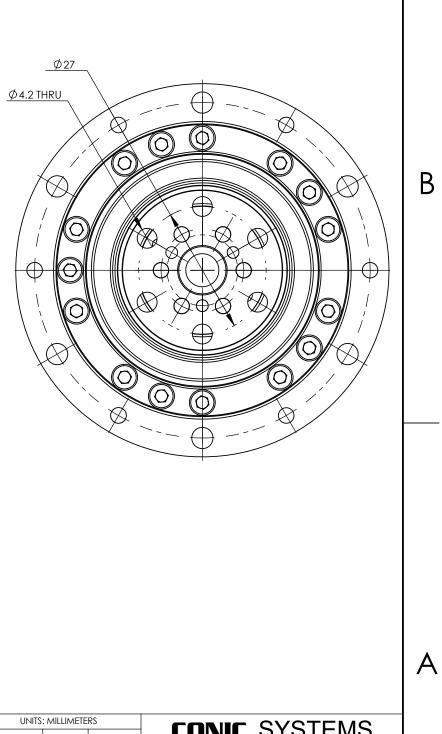

R

В

Ø

| UNITS: MILLIMETERS                                                                                                                                                                                     |    |          | CONIC SYSTEMS            |  |            |      |          |
|--------------------------------------------------------------------------------------------------------------------------------------------------------------------------------------------------------|----|----------|--------------------------|--|------------|------|----------|
| N BY                                                                                                                                                                                                   | SC | 4/8/2019 | LUINIL STSTEIVIS         |  |            |      |          |
|                                                                                                                                                                                                        |    |          | DESCRIPTION              |  |            |      |          |
|                                                                                                                                                                                                        |    |          | CSF CR1 SIZE 17 GEARHEAD |  |            |      |          |
| PRIETARY AND CONFIDENTIAL<br>ORMATION CONTAINED IN THIS<br>NG IS THE SOLE PROPERTY OF<br>SYSTEMS, INC. ANY<br>DUCTION IN PART OR AS A<br>WITHOUT THE WRITTEN<br>SION OF CONIC SYSTEMS, INC.<br>HBITED. |    |          | size<br><b>B</b>         |  |            |      | REV      |
|                                                                                                                                                                                                        |    |          | SCALE: 5:4               |  | WEIGHT: GR | SHEE | T 2 OF 2 |
|                                                                                                                                                                                                        |    |          |                          |  |            |      |          |